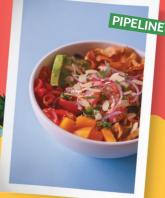

#### **PIPELINE**

Pupunha Palm spaghetti, salad leaves mix, salmon with cream cheese, ponzu sauce, cherry tomato, mango, avocado, sweet potato chips and cashew nut. Served with purple onion, spring onion and sesame seeds.