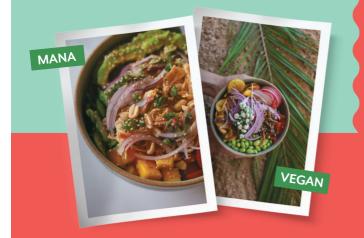

## **APPETIZERS**

**SWEET POTATO (50g) OR MANIOC CHIPS (80g) CRUNCHY CORN (100g) PEANUTS (170g)** 



### **POKES SUGGESTIONS**

#### **PIPELINE**

Pupunha Palm spaghetti, salad leaves mix, salmon with cream cheese, ponzu sauce, cherry tomato, mango, avocado, sweet potato chips and cashew nut. Served with purple onion, spring onion and sesame seeds.

Japanese rice, salad leaves mix, salmon, classic sauce, sunomono, carrot, kiwi, crispy kale, manioc chips and almond  ${\it slices.} \, {\it Served\,with\,purple\,onion,spring}$ onion and sesame seeds.

Zucchini spaghetti, tuna fish, ponzu sauce, japanese cucumber, avocado, edamame, sweet potato chips, nori slices and peanut. Served with purple onion, spring onion and sesame seeds.

Quinoa, salad leaves mix, chicken, cherry tomato, carrot, japanese cucumber, mango, avocado, manioc chips, crispy kale, peanut and mana sauce. Served with purple