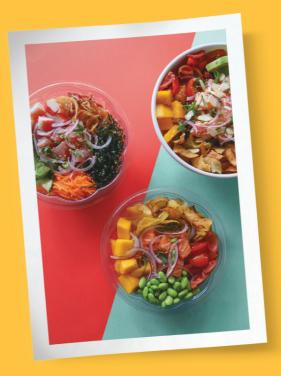

### **POKES SUGGESTIONS**

#### **PIPELINE**

Pupunha Palm spaghetti, salad leaves mix, salmon with cream cheese, ponzu sauce, cherry tomato, mango, avocado, sweet potato chips and cashew nut. Served with purple onion, spring onion and sesame seeds.

Japanese rice, salad leaves mix, salmon, classic sauce, sunomono, carrot, kiwi, crispy kale, manioc chips and almond  ${\it slices.} \, {\it Served\,with\,purple\,onion,spring}$ onion and sesame seeds.

Zucchini spaghetti, tuna fish, ponzu sauce, japanese cucumber, avocado, edamame, sweet potato chips, nori slices and peanut. Served with purple onion, spring onion and sesame seeds.

Quinoa, salad leaves mix, chicken, cherry tomato, carrot, japanese cucumber, mango, avocado, manioc chips, crispy kale, peanut and mana sauce. Served with purple onion, spring onion and sesame seeds.

**TSUNAMI** 

Zucchini spaghetti, salad leaves mix, shimeji, ponzu sauce, cherry tomato, carrot, sunomono, crispy onion, manioc chips and almond slices. Served with purple onion, spring onion and sesame seeds.

#### THE PERFECT POKE

Japanese rice, salad leaves mix, salmon with cream cheese, shimeji, tarê sauce (sweet-sour), sunomono, carrot, cream cheese, manioc chips, ginger and almond slices. Served with purple onion, spring onion and sesame seeds.

#### **HAWAIIAN CEVICHE**

Mix of leaves, quinoa, Hawaiian ceviche (Saint Peter marinated in lemon with pink salt), ponzu sauce, avocado, cherry tomatoes, sunomono, sweet potato chips, cashew nuts. Served with purple onion, spring onion and pepper pout.