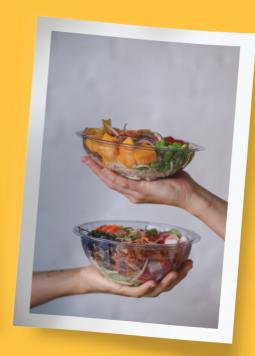

### **POKES SUGGESTIONS**

#### **PIPELINE**

Pupunha Palm spaghetti, salad leaves mix, salmon with cream cheese, ponzu sauce, cherry tomato, mango, avocado, sweet potato chips and cashew nut. Served with purple onion, spring onion and sesame seeds.

Japanese rice, salad leaves mix, salmon, classic sauce, sunomono, carrot, kiwi, crispy kale, manioc chips and almond  ${\it slices.} \, {\it Served\,with\,purple\,onion,spring}$ onion and sesame seeds.

Zucchini spaghetti, tuna fish, ponzu sauce, japanese cucumber, avocado, edamame, sweet potato chips, nori slices and peanut. Served with purple onion, spring onion and sesame seeds.

Quinoa, salad leaves mix, chicken, cherry tomato, carrot, japanese cucumber, mango, avocado, manioc chips, crispy kale, peanut and mana sauce. Served with purple onion, spring onion and sesame seeds.

**TSUNAMI** 

Zucchini spaghetti, salad leaves mix, shimeji, ponzu sauce, cherry tomato, carrot, sunomono, crispy onion, manioc chips and almond slices. Served with purple onion, spring onion and sesame seeds.

#### THE PERFECT POKE

Japanese rice, salad leaves mix, salmon with cream cheese, shimeji, tarê sauce (sweet-sour), sunomono, carrot, cream cheese, manioc chips, ginger and almond slices. Served with purple onion, spring onion and sesame seeds.

#### **HAWAIIAN CEVICHE**

Mix of leaves, quinoa, Hawaiian ceviche (Saint Peter marinated in lemon with pink salt), ponzu sauce, avocado, cherry tomatoes, sunomono, sweet potato chips, cashew nuts. Served with purple onion, spring onion and pepper pout.