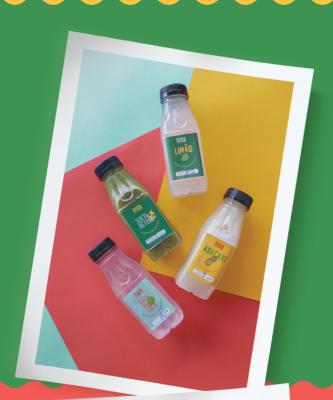

## NATURAL JUICES

Pineapple 300ml Lemon 300ml Detox 300ml (pineapple, lemon, kale and ginger)